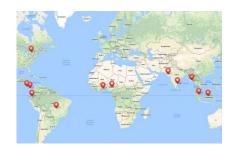

# Company Overview

- Alkemal Singapore Pte. Ltd. was Established in 1962 and has been registered in Singapore since 1982.
- Headquartered in Singapore with branches in Costa Rica, Ecuador, Panama, Ghana, Indonesia, Myanmar, Brazil, Canada, and India.